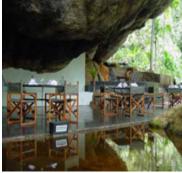

## **BOULDER GARDEN - RATNAPURA**

14 ROOMS Boutique Hotels

Boulder Garden, Kalawana" is located in idyllic and unspoiled surrounding on South Western lowland of Sri Lanka. 160 Km from Colombo International Air Port and only 2 Km from Kalawana, 15 Km from Boulder Garden to Sinharaja. The Virgin rain forest. Sinharaja is known for its last viable area of "Primary Tropical Rainforest" of the Country. More than 60% of the trees are endemic and many of them are considered rare. There is much endemic wildlife, especially birds, but the reserve is also home to 50% of the endemic species of mammals and butterflies, as well as many kinds of insects, reptiles and rare amphibians.