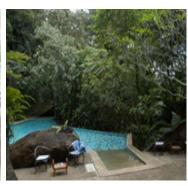

## **BOULDER GARDEN - RATNAPURA**

14 ROOMS Boutique Hotels

Boulder Garden, Kalawana" is located in idyllic and unspoiled surrounding on South Western lowland of Sri Lanka. 160 Km from Colombo International Air Port and only 2 Km from Kalawana, 15 Km from Boulder Garden to Sinharaja. The Virgin rain forest. Sinharaja is known for its last viable area of "Primary Tropical Rainforest" of the Country. More than 60% of the trees are endemic and many of them are considered rare. There is much endemic wildlife, especially birds, but the reserve is also home to 50% of the endemic species of mammals and butterflies, as well as many kinds of insects, reptiles and rare amphibians.